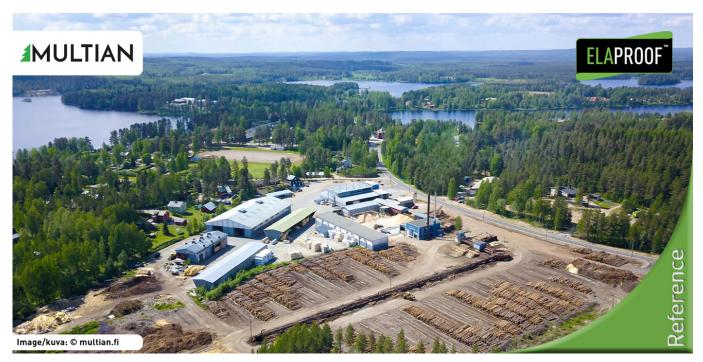

## **Vareinformasjon**

Kunde: Multian Saha Oy

Mål: Coating Sawmill Drying Chamber Adresse: Erimuksentie 8 A, Multia, Finland

Materiale: Concrete

Entreprenør: Build Care Oy Tid og sted: 2011 | Multia